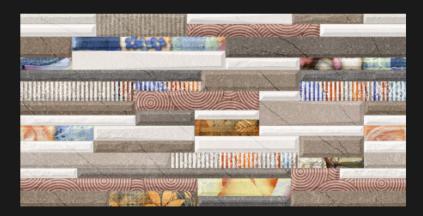

## 300X600MM

Sugar finish tiles are the best choice if you're looking for some really eye-catching tiles to give your space a unique look.
Sugar finish tiles come with grainy finish that is applied through a unique manufacturing process

Resistance to UV Rays

Resistance to Stain

Resistance to Frost

Resistance to Chemicals

100% Water Proof

9500-L

9500-HL-1

9500-L