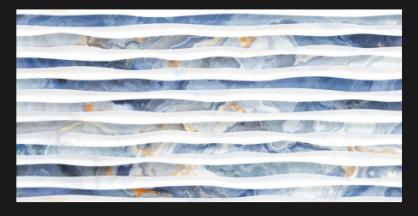

## SUGAR SERIES

## 300X600MM

Sugar finish tiles are the best choice if you're looking for some really eye-catching tiles to give your space a unique look.
Sugar finish tiles come with grainy finish that is applied through a unique manufacturing process