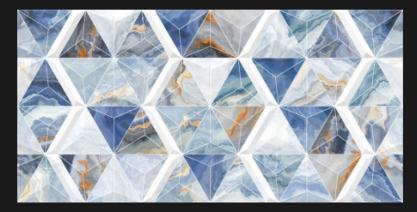

## SUGAR SERIES

## 300X600MM

Sugar finish tiles are the best choice if you're looking for some really eye-catching tiles to give your space a unique look.
Sugar finish tiles come with grainy finish that is applied through a unique manufacturing process