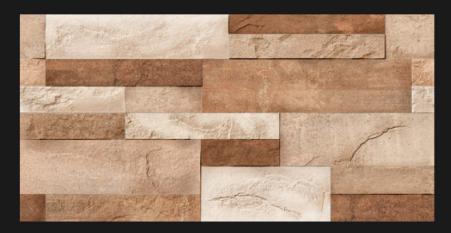

## 300X600MM

Sugar finish tiles are the best choice if you're looking for some really eye-catching tiles to give your space a unique look.
Sugar finish tiles come with grainy finish that is applied through a unique manufacturing process

Resistance to UV Rays

Resistance to Stain

Resistance to Frost

Resistance to Chemicals

100% Water Proof

9500-L

9500-HL-1

9500-L