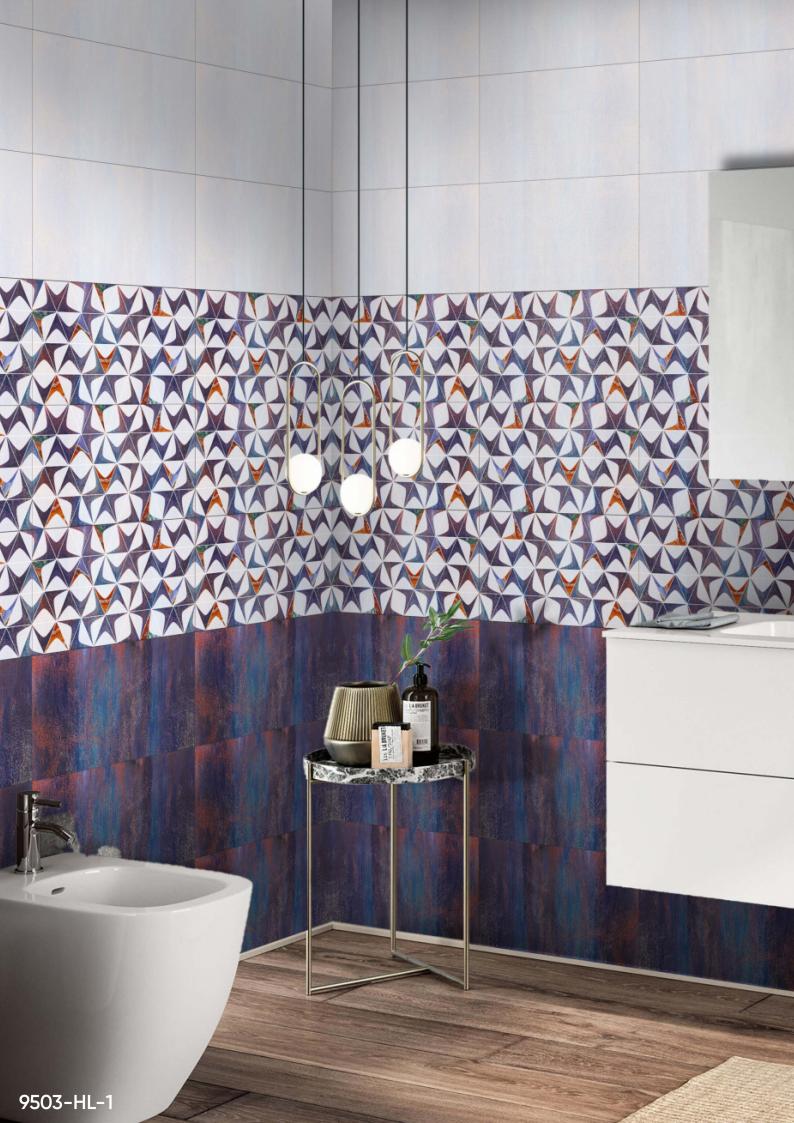

## SUGAR SERIES

## 300X600MM

Sugar finish tiles are the best choice if you're looking for some really eye-catching tiles to give your space a unique look.
Sugar finish tiles come with grainy finish that is applied through a unique manufacturing process





Resistance to UV Rays



Resistance to Stain



Resistance to Frost



Resistance to Chemicals



100% Water Proof





9500-L



9500-HL-1



9500-L



















9501-L



9501-HL-1



9501-D



















9502-L



9502-HL-1



9502-HL-2



9502-D

















PARKING





9503-L



9503-HL-1



9503-D



















## 9505-L



9505-HL-1



9505-D





















9507-L



9507-HL-2



9507-D



















9508-L



9508-HL-1



9508-HL-2



9508-D



















9510-L



9510-HL-2



9510-D



















9511-L



9511-HL-1



9511-HL-2



9511-D



















9512-L



9512-HL-1



9512-D



















9513-L



9513-HL-1



9513-D



















9514-L



9514-HL-1



9514-D





















9515-L



9515-HL-1



9515-HL-2



9515-D



















9516-L



9516-HL-1



9516-D



















## 9517-L



9517-D



















9518-L



9518-HL-1



9518-D





















9519-L



9519-HL-1



9519-D





















9522-L



9522-HL-2



9522-HL-3



9522-D





















**9523