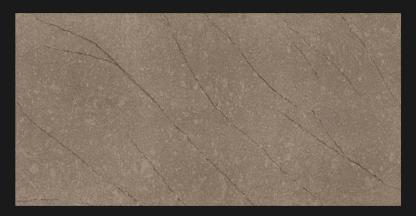

## 300X600MM

Sugar finish tiles are the best choice if you're looking for some really eye-catching tiles to give your space a unique look.
Sugar finish tiles come with grainy finish that is applied through a unique manufacturing process

Resistance to UV Rays

Resistance to Stain

Resistance to Frost

Resistance to Chemicals

100% Water Proof

9500-L

9500-HL-1

9500-L