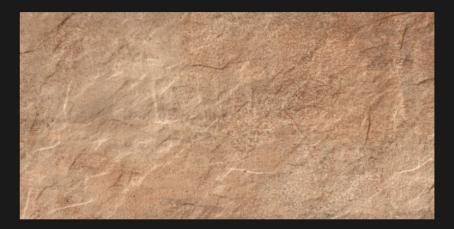

## 300X600MM

Sugar finish tiles are the best choice if you're looking for some really eye-catching tiles to give your space a unique look.
Sugar finish tiles come with grainy finish that is applied through a unique manufacturing process

Resistance to UV Rays

Resistance to Stain

Resistance to Frost

Resistance to Chemicals

100% Water Proof

9500-L

9500-HL-1

9500-L