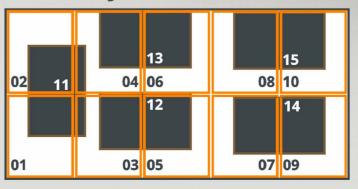

|
| Sq. Mtr. / Box        | 2.56             |
| No. of Boxes / Pallet | 15               |
| Box Weight (approx.)  | <b>54.0</b> kgs. |
| Pallet Dimension(cm)  | 161.0x82.5       |





AZED AZED

AZED

AZED

AZED AZED AZED

AZED

-AZED AZED ZED

VITRIFIED TILES BOOXIGOO MM

161.0 cm

POOT

## **ISQUARE** IMPEX



| Pallets (40 Box) | 10   | Box ( <b>60 Box</b> ) | 400   |
|------------------|------|-----------------------|-------|
| Pallets (15 Box) | +05  | BOX ( <b>30 Box</b> ) | +75   |
| Total Pallets    | = 15 | Total Box             | = 475 |

### **Container Packing Details**

| Container Size | <b>20</b> ft. |
|----------------|---------------|
| No. of Pallets | 15            |
| Total Boxes    | 475           |
| Total Sq. Mtr. | 1216.0        |

#### **Pallet Layer**







## **ISQUARE** IMPEX

www.squareimpex.com sales@squareimpex.com +91 75670 62620 At. Jetpar road, near bela,Morbi - 363642