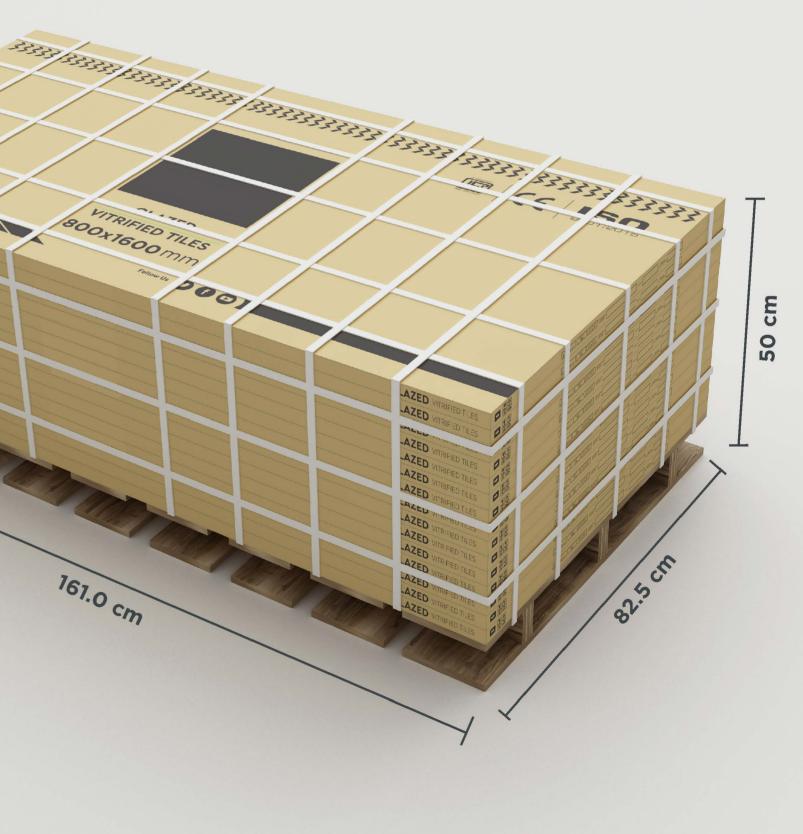

Wood Base Pallet

161.0 cm

### **Pallet Packing Details**

| Tile Size(mm)         | 800x1600 mm      |
|-----------------------|------------------|
| Pcs. / Box            | 2                |
| Sq. Mtr. / Box        | 2.56             |
| No. of Boxes / Pallet | 15               |
| Box Weight (approx.)  | <b>54.0</b> kgs. |
| Pallet Dimension(cm)  | 161.0x82.5       |

AZED AZED

AZED

AZED

AZED AZED AZED

AZED

-AZED AZED ZED

VITRIFIED TILES BOOXIGOO MM

161.0 cm