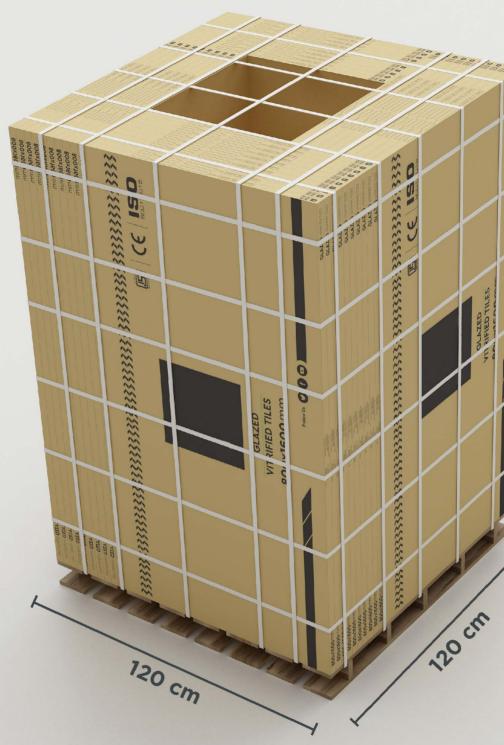

### EXPORT PALLET PACKING DETAIL

. ....

### **Pallet Packing Details**

| Tile Size(mm)         | 800x1600 mm      |
|-----------------------|------------------|
| Pcs. / Box            | 2                |
| Sq. Mtr. / Box        | 2.56             |
| No. of Boxes / Pallet | 40               |
| Box Weight (approx.)  | <b>54.0</b> kgs. |
| Pallet Dimension(cm)  | 120.0x120.0      |