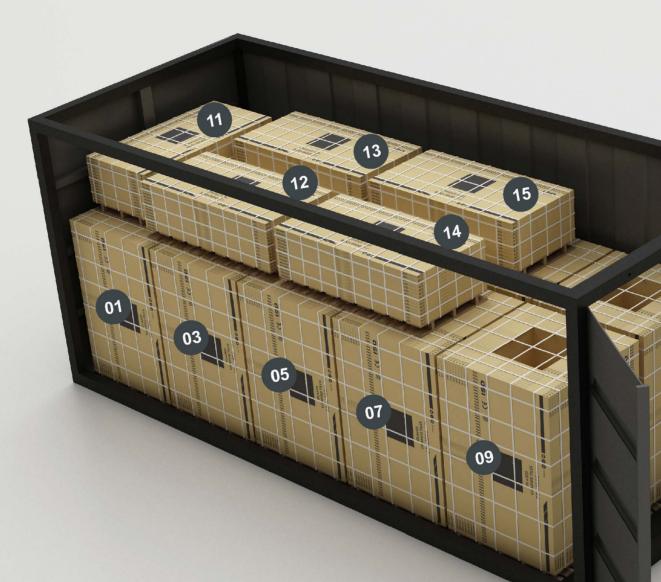

## **ISQUARE** IMPEX

| Pallets (40 Box) | 10   | Box ( <b>60 Box</b> ) | 400   |
|------------------|------|-----------------------|-------|
| Pallets (15 Box) | +05  | BOX ( <b>30 Box</b> ) | +75   |
| Total Pallets    | = 15 | Total Box             | = 475 |

### **Container Packing Details**

| Container Size | <b>20</b> ft. |
|----------------|---------------|
| No. of Pallets | 15            |
| Total Boxes    | 475           |
| Total Sq. Mtr. | 1216.0        |

#### **Pallet Layer**