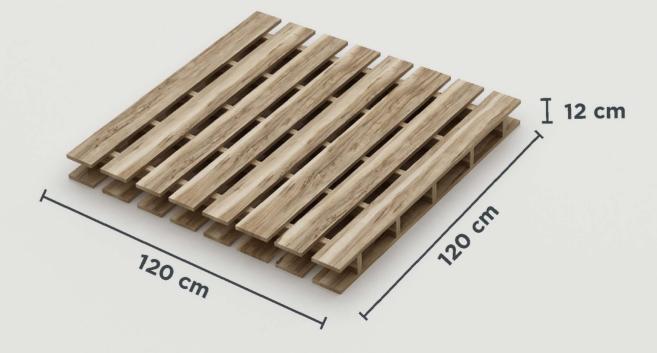

# **SQUARE** IMPEX

..... 5./2\*\*. \*

. .

### EXPORT PALLET PACKING DETAIL



. ....

# GLAZED VITRIFIED TILES

80CM X160CM



### **SQUARE** IMPEX



Wood Base Pallet



## **ISQUARE** IMPEX

### **Pallet Packing Details**

| Tile Size(mm)         | 800x1600 mm      |
|-----------------------|------------------|
| Pcs. / Box            | 2                |
| Sq. Mtr. / Box        | 2.56             |
| No. of Boxes / Pallet | 40               |
| Box Weight (approx.)  | <b>54.0</b> kgs. |
| Pallet Dimension(cm)  | 120.0x120.0      |









Wood Base Pallet



161.0 cm

# **SQUARE** IMPEX

### **Pallet Packing Details**

| Tile Size(mm)         | 800x1600 mm      |
|-----------------------|------------------|
| Pcs. / Box            | 2                |
| Sq. Mtr. / Box        | 2.56             |
| No. of Boxes / Pallet | 15               |
| Box Weight (approx.)  | <b>54.0</b> kgs. |
| Pallet Dimension(cm)  | 161.0x82.5       |