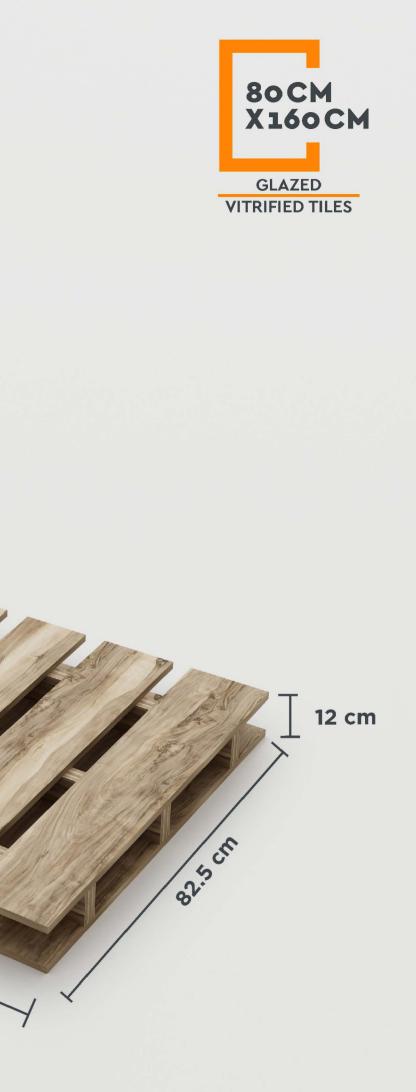

# **SQUARE** IMPEX

..... 5./2\*\*. \*

. .

### EXPORT PALLET PACKING DETAIL



. ....

# GLAZED VITRIFIED TILES

80CM X160CM



### **SQUARE** IMPEX



Wood Base Pallet



## **ISQUARE** IMPEX

### **Pallet Packing Details**

| Tile Size(mm)         | 800x1600 mm      |
|-----------------------|------------------|
| Pcs. / Box            | 2                |
| Sq. Mtr. / Box        | 2.56             |
| No. of Boxes / Pallet | 40               |
| Box Weight (approx.)  | <b>54.0</b> kgs. |
| Pallet Dimension(cm)  | 120.0x120.0      |









Wood Base Pallet



161.0 cm

# **SQUARE** IMPEX

### **Pallet Packing Details**

| Tile Size(mm)         | 800x1600 mm      |
|-----------------------|------------------|
| Pcs. / Box            | 2                |
| Sq. Mtr. / Box        | 2.56             |
| No. of Boxes / Pallet | 15               |
| Box Weight (approx.)  | <b>54.0</b> kgs. |
| Pallet Dimension(cm)  | 161.0x82.5       |





AZED AZED

AZED

AZED

AZED AZED AZED

AZED

-AZED AZED ZED

VITRIFIED TILES BOOXIGOO MM

161.0 cm

POOT

## **ISQUARE** IMPEX



| Pallets (40 Box) | 10   | Box ( <b>60 Box</b> ) | 400   |
|------------------|------|-----------------------|-------|
| Pallets (15 Box) | +05  | BOX ( <b>30 Box</b> ) | +75   |
| Total Pallets    | = 15 | Total Box             | = 475 |

### **Container Packing Details**

| Containe